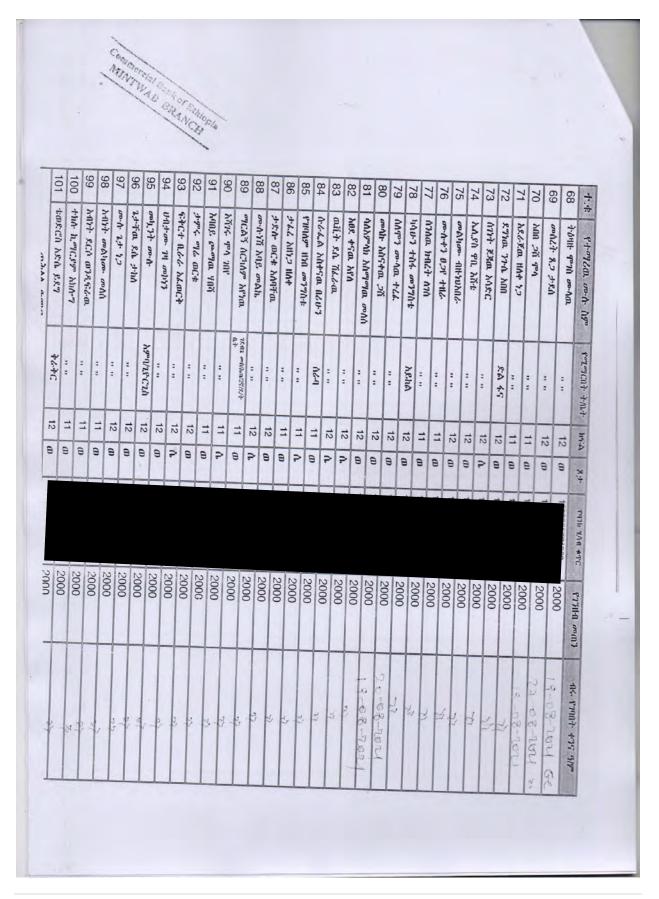

## 12.Annexes

Below are the advice of the bank that indicates the list of students benefited in 2013 E.C. in north Gonder including the new zones (West, Centeral, North, Gonder town and the surrounding areas) and South Gonder zones.

|        |            | -             | _                  | _                   | _                  |              | -              | _                    | -                | /                 | -               | -               |                |                                                                                                                                                                                                                                                                                                                                                                                                                                                                                                                                                                                                                                                                                                                                                                                                                                                                                                                                                                                                                                                                                                                                                                                                                                                                                                                                                                                                                                                                                                                                                                                                                                                                                                                                                                                                                                                                                                                                                                                                                                                                                                                                |                   |                         |                  |                 |                       |            |             |                     |               |                      |               |              |                 |                    |                   |        |                |          |                   |                  |                 |                       |                     |
|--------|------------|---------------|--------------------|---------------------|--------------------|--------------|----------------|----------------------|------------------|-------------------|-----------------|-----------------|----------------|--------------------------------------------------------------------------------------------------------------------------------------------------------------------------------------------------------------------------------------------------------------------------------------------------------------------------------------------------------------------------------------------------------------------------------------------------------------------------------------------------------------------------------------------------------------------------------------------------------------------------------------------------------------------------------------------------------------------------------------------------------------------------------------------------------------------------------------------------------------------------------------------------------------------------------------------------------------------------------------------------------------------------------------------------------------------------------------------------------------------------------------------------------------------------------------------------------------------------------------------------------------------------------------------------------------------------------------------------------------------------------------------------------------------------------------------------------------------------------------------------------------------------------------------------------------------------------------------------------------------------------------------------------------------------------------------------------------------------------------------------------------------------------------------------------------------------------------------------------------------------------------------------------------------------------------------------------------------------------------------------------------------------------------------------------------------------------------------------------------------------------|-------------------|-------------------------|------------------|-----------------|-----------------------|------------|-------------|---------------------|---------------|----------------------|---------------|--------------|-----------------|--------------------|-------------------|--------|----------------|----------|-------------------|------------------|-----------------|-----------------------|---------------------|
|        |            | 67 2          |                    | 65 7                | L                  | ŀ            | +              | 1                    |                  | +                 | -               | +               | 57             |                                                                                                                                                                                                                                                                                                                                                                                                                                                                                                                                                                                                                                                                                                                                                                                                                                                                                                                                                                                                                                                                                                                                                                                                                                                                                                                                                                                                                                                                                                                                                                                                                                                                                                                                                                                                                                                                                                                                                                                                                                                                                                                                | л с<br>л          | +                       | -                | 50              | 51                    | 5          | 40          | 10                  | 47            | 40                   | 47            | 4            | 42              | 41                 |                   | 40     | 00             | 10       | 00                | 36               | 04              | 3 33                  |                     |
|        | MANA E.gor | ten here that | 1856 Allondon, 100 | 18:14 Mayora anyont | U.S.A. 0078. +6.6. | ታጠመ. አምሳሎ ክቤ | ለንጓተ ብርሃኑ አቸነፍ | 00-11-47 0000 1.42.0 | THE OUT THE ROLL | 27 GUT DELIGT AND | ADD THA THA THA | Ukory VIII IIII | 1164 AUT 7.298 | ALL DEAT THET TTY                                                                                                                                                                                                                                                                                                                                                                                                                                                                                                                                                                                                                                                                                                                                                                                                                                                                                                                                                                                                                                                                                                                                                                                                                                                                                                                                                                                                                                                                                                                                                                                                                                                                                                                                                                                                                                                                                                                                                                                                                                                                                                              | ANY TU HUND ANAYZ | LANDLA AND ILAN AND AND | ASPM 1340 A SCAM | HCKA DARLA DARL | Sever Party and Acong | HAR TAU IN | WIP HUW YUR | יייווריד זונד דעקין | AUGL AST TASA | Ut-out THE Nort +6.2 | AUL AUR HEU-1 | ANH YOU GIVE | AAma THIN AICY? | tothe fly 200 m.h. | MAY & ILAHUL NASS | THE HE | Hilkt. and Nay | X107 H04 | 111F A 7750, AAZA | 177 12 TO ARY    | antifum 114-U   | 244 m5c. 0.4          | - Contraction       |
|        |            |               |                    |                     |                    |              | \$ TANC        |                      | 11 11            | 11 11             | 11 11           | 11 11           | 70-6-          | 11 12                                                                                                                                                                                                                                                                                                                                                                                                                                                                                                                                                                                                                                                                                                                                                                                                                                                                                                                                                                                                                                                                                                                                                                                                                                                                                                                                                                                                                                                                                                                                                                                                                                                                                                                                                                                                                                                                                                                                                                                                                                                                                                                          | 11 11             | 11 11                   | 11 11            |                 | RA2 00/7/12.7         | 10 10      | 11 11       |                     | 7.44          | 11 11                | 11 11         |              | 11 11           | ACAS               |                   |        | 10 11          | 11 11    |                   | 4.11.4/m 4. Auto |                 | 42, 4.7 m/7./1.7.     | VolotCut. 4/0.4-    |
|        | 12 10      | 1             | 10                 | 1                   | _                  | =            | _              | 4                    | 11               | 11                | 12              |                 | 12             | 11                                                                                                                                                                                                                                                                                                                                                                                                                                                                                                                                                                                                                                                                                                                                                                                                                                                                                                                                                                                                                                                                                                                                                                                                                                                                                                                                                                                                                                                                                                                                                                                                                                                                                                                                                                                                                                                                                                                                                                                                                                                                                                                             |                   | 12                      | 12               | 12              | 12                    | 11         | 11          | 12                  | 12            | 12                   | 12            | 12           | 11              | 11                 | 11                | 11     | 11             | 12       | 12                | 12               | 11              | 11                    |                     |
|        | 8          | 8 8           |                    |                     | 9 8                | e            | 2              | 2                    | 2                | 2                 | 1               | 0               | 8              | 8                                                                                                                                                                                                                                                                                                                                                                                                                                                                                                                                                                                                                                                                                                                                                                                                                                                                                                                                                                                                                                                                                                                                                                                                                                                                                                                                                                                                                                                                                                                                                                                                                                                                                                                                                                                                                                                                                                                                                                                                                                                                                                                              | 8                 | 0                       | 0                | 8               | 8                     | 2          | 0           | 8                   | 2             | 8                    | 8             | 8            | 8               | 8                  | 0                 | 2      | 2              | 8        | 9                 | 2                | 8               | 9                     | 7.5                 |
| 70     | 2          | 22            | 2                  | N                   |                    |              |                |                      |                  |                   |                 |                 |                |                                                                                                                                                                                                                                                                                                                                                                                                                                                                                                                                                                                                                                                                                                                                                                                                                                                                                                                                                                                                                                                                                                                                                                                                                                                                                                                                                                                                                                                                                                                                                                                                                                                                                                                                                                                                                                                                                                                                                                                                                                                                                                                                |                   |                         |                  |                 |                       |            |             |                     |               |                      |               |              |                 |                    |                   |        |                |          |                   |                  |                 |                       | ክፍል ጾታ የባንክ ሂሳብ ቀጥር |
| 70.000 | 2000       | 2000          | 2000               | 2000                | 2000               |              | 2000           | 2000                 | 2000             | 2000              | 2000            | 2000            | 2000           | 2000                                                                                                                                                                                                                                                                                                                                                                                                                                                                                                                                                                                                                                                                                                                                                                                                                                                                                                                                                                                                                                                                                                                                                                                                                                                                                                                                                                                                                                                                                                                                                                                                                                                                                                                                                                                                                                                                                                                                                                                                                                                                                                                           | 2000              | 2000                    | 2000             | 2000            | 2000                  | 2000       | 2000        | 2000                | 2000          | 2000                 | 2000          | 2000         | 2000            | 2000               | 2000              | 2000   | 2000           | 2000     | 2000              | 0002             | 2000            | (Illan                | 6.1.2.H-U           |
|        | 20         | 3             | 54                 | 5                   | 25                 | 7            | W.             | 7                    | 22               | 1                 | 18-08-20016-6   | 047021 0        |                | The second secon | 1                 | 12                      | 12               |                 | 1                     | 11         | A.          | 12 02 000 05        | 10-03-10-U Rd | 1                    | 11            | 14           |                 | FC .               | 14                | 0      | T              | - Mr     | 1, 1702, 2 0 51   | 2 1201-14-14     | 12 1222 2021 CC | a state when a summer | 40% V100% 477 9/90  |

| 130                     | 135  | 104    | 133  | 132  | 131   | 130  | 129      | 128  | -    | -    | -          | -          | -         | -                                      | -    | -    | -            | -    | 1-                  | -         | -                     | -         |                      | -    | -    | -        | -    | 1-              |                     | -                    | 1_                   |                   |                  |        |
|-------------------------|------|--------|------|------|-------|------|----------|------|------|------|------------|------------|-----------|----------------------------------------|------|------|--------------|------|---------------------|-----------|-----------------------|-----------|----------------------|------|------|----------|------|-----------------|---------------------|----------------------|----------------------|-------------------|------------------|--------|
| 184 6.0.4 6.7 HILL an C | -    | +      | -    | -    | -     | -    | -        | +    | +    | -    | -          | 1          | -         | -                                      | -    | -    | -            | -    | 117 ዓትናአል አበባዉ 2ታንሀ | -         | 115 0128 mAlion 8,00. | -         | 113 m. n. 90% yout a | -    | -    | -        | -    | 108 a.n. act mm | 107 ACTLEN &LA ETAC | 106 መንተስኖት አለምረዉ ለቀዉ | 105 vin na.++ nne.iu | 104 ትንሳኤ አቡዛይ አዱኛ | 103 Min male 1,0 | 102    |
|                         |      | MICUEL |      |      | አድርቃይ |      |          |      |      |      | \$:0,2.11H |            |           |                                        |      |      | apply -41643 |      |                     |           |                       |           | ደባርት                 |      |      |          |      |                 | 404                 |                      |                      |                   |                  |        |
| 11                      | =    | 11     | 12   | 12   | 12    | 12   | 12       | 12   | 11   | 11   | 11         | 11         | 11        | 11                                     | 12   | 12   | 12           | 12   | 12                  | 11        | 11                    | 12        | 11                   | 12   | 12   | 12       | =    | 11              | 11                  | =                    | =                    | =                 | =                | 21     |
| 0                       | U I  | 0      | V    | U.   | 0     | 0    | <b>U</b> | 0    | 0    | 0    | 0          | 4          | 0)        | 8                                      | V    | 0    | 0            | 0    | 0                   | 0         | <b>U</b>              | 0         | 0                    | V    | 0    | <b>v</b> | 8    | 8               | 0                   | 0                    | 0                    | 0                 | 0                | 0      |
| 0000                    | 2000 | 2000   | 2000 | 2000 | 2000  | 2000 | 2000     | 2000 | 2000 | 2000 | 2000       | 2000       | 2000      | 2000                                   | 2000 | 2000 | 2000         | 2000 | 0000                | 2000      | 2000                  | 2000      | 2000                 | 2000 | 2000 | 2000     | 2000 | 2000            | 2000                | 2000                 | 2000                 | 2000              | 0000             | - AUUU |
| 18                      | 12   |        | 4.   | 42   | 10    | 10   | 7        | 4    | 10   | 17   |            | 1406-80-31 | 141021201 | 11 1 1 1 1 1 1 1 1 1 1 1 1 1 1 1 1 1 1 | 15   | 11   | 19           | 14   | 1                   | Non-20-21 |                       | Nor RANGX | 200 tank             | u u  | 14   | 11       | 11.  | 2               | 32                  | 14                   | R                    | 10-               | 18.08-7011 G     |        |