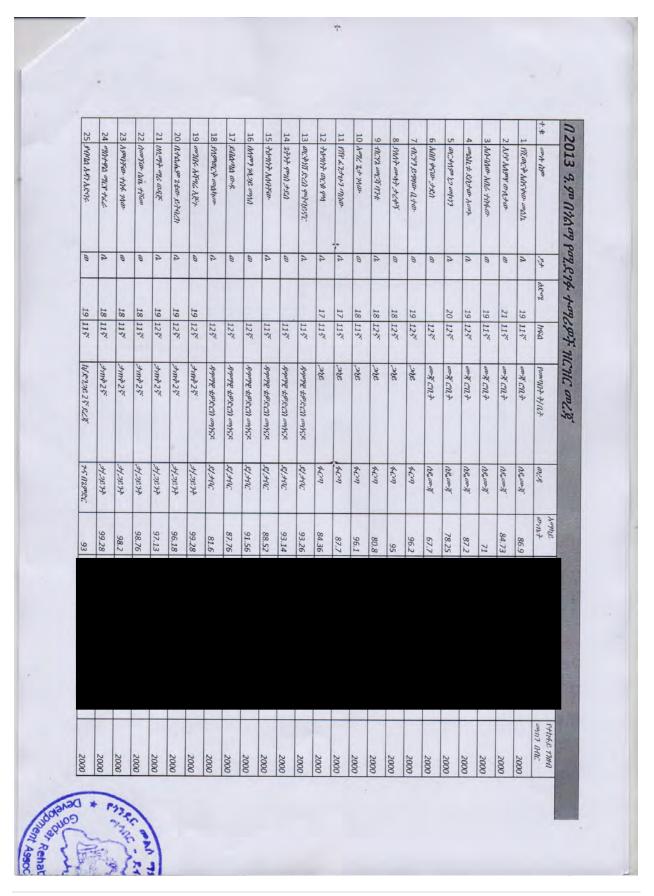

## 12.Annexes

Below are the advice of the bank that indicates the list of students benefited in 2013 E.C. in north Gonder including the new zones (West, Centeral, North, Gonder town and the surrounding areas) and South Gonder zones.

| 221 $Midelengesenetististististististististististististist$                                                                                                                                                                                                                                                                                                                                                                                                                                                                                                                                                                                                                                                                                                                                                                                                                                                                                                                                                                                                                                                                                                                                                                                                                                                                  | Ē                       |                             | 1                     |                        | T                      | 1                       |                          |                   |                        |               |                              |                   | T               | T                       | T                   |                    | -                   | -                     | 1                         | T                 |                   |                   | -                   | -                   | 1                     |                        | -                      | T                      |
|------------------------------------------------------------------------------------------------------------------------------------------------------------------------------------------------------------------------------------------------------------------------------------------------------------------------------------------------------------------------------------------------------------------------------------------------------------------------------------------------------------------------------------------------------------------------------------------------------------------------------------------------------------------------------------------------------------------------------------------------------------------------------------------------------------------------------------------------------------------------------------------------------------------------------------------------------------------------------------------------------------------------------------------------------------------------------------------------------------------------------------------------------------------------------------------------------------------------------------------------------------------------------------------------------------------------------|-------------------------|-----------------------------|-----------------------|------------------------|------------------------|-------------------------|--------------------------|-------------------|------------------------|---------------|------------------------------|-------------------|-----------------|-------------------------|---------------------|--------------------|---------------------|-----------------------|---------------------------|-------------------|-------------------|-------------------|---------------------|---------------------|-----------------------|------------------------|------------------------|------------------------|
| $h$ $18$ $115^{\circ}$ $h/k^{\circ}326 25^{\circ} k_{cd} 8$ $9 \leq n12mp C_{c}$ $n$ $20$ $125^{\circ}$ $h/k^{\circ}326 25^{\circ} k_{cd} 8$ $9 \leq n12mp C_{c}$ $9 \leq n12mp C_{c}$ $n$ $20$ $125^{\circ}$ $h/k^{\circ}326 25^{\circ} k_{cd} 8$ $9 \leq n12mp C_{c}$ $8 \approx n12mp C_{c}$ $9 \approx n12mp C_{c}$ $12 \approx n12mp C_{c}$        | 53 11.40 FTVI ANG F     | 52 N.C. ar 1.7.9.1090 P.3.1 | 51 13807 NOC 20       | 50 190 Pt 1. 110 110-4 | 49 0904 8.A.J. R. ore  | 48 7911-1- 901.950 - 91 | 47 41.11 All a 3.8.90 13 | 46 tranh 3 and 2m | 45 Pape 787 har a.c.c. | 44 ARA AM ROM | 43 . P. C. R. J. F. W. + Nov | 42 DIC# NOICE HA# | 41 FAP 11 03890 | 40 ac \$10 AA4.a. antis | 39 ACTANP SCA AStan | 38 A OC W AN May A | Attab 44.42 Weak 28 | 36 tooh17 Lett At Ang | 35 UN+orCega X38 Tan- NAA | 34 And Ange Moord | 33 AC+h3 324 Hare | 32 76.77 90U27 Ap | 31 +on173 al +e Ath | 30                  | 29 94700 3.94 als     | 28 h3.Cha AC& AP       | 27 Anth-&C HC4- anthe? | 26 184-11.90 2011 1324 |
| International Sector         International Sector         Sec | ø                       | A                           | a                     | A                      | A                      | A                       | A                        | æ                 | W.                     | æ             | æ                            | æ                 | æ               | 12                      | a                   | A                  | ø                   | ø                     | A                         | æ                 | A                 | A                 | æ                   | æ                   | ø                     | æ                      | A                      | A                      |
| 3-5< (1329%C                                                                                                                                                                                                                                                                                                                                                                                                                                                                                                                                                                                                                                                                                                                                                                                                                                                                                                                                                                                                                                                                                                                                                                                                                                                                                                                 | 21 125                  | 18 125                      | 17 115                | 17 115                 | 19 115                 | 19 125                  | 19 125                   | 20 125            | 17 117                 | 19 117        | 17 11*                       | 16 115            | 17 115          | 16 117                  | 18 125              | 18 125             | 18 125              | 20 125                | 18 125                    | 19 125            | 18 115            | 19 115            | 19 115              | 20 125              | 20 125                | 21 125                 | 19 117                 | 18 117                 |
| 112095C<br>112095C<br>112095C<br>12095C<br>12095C<br>87<br>12095C<br>87<br>1<br>9<br>9<br>9<br>9<br>9<br>9<br>9<br>9<br>9<br>9<br>9<br>9<br>9                                                                                                                                                                                                                                                                                                                                                                                                                                                                                                                                                                                                                                                                                                                                                                                                                                                                                                                                                                                                                                                                                                                                                                                | al 19412 5 82.18 00 100 | al 194/25 \$2.35 miles.     | al h& 25 \$2.25 mASP. | al h& 25 8285 00058    | al hel 25 2.13 5 onhes | onth A. P.A.A           | onth A.P.A.A             | ontit A. PAA      | antit A. PAA           | out ARAA      | onth A. RAA                  | PUlab             | 214ab           | Supar Contract          |                     | Pilab              | 3nHab               | A.14                  | 2110                      | 114               | 1916              | 1944              | Det                 | hl 9.3.98 2 4 86.24 | W. 8.7.78 2 F. R.C.W. | W. 8. 7. 96 2 8 8. 6 % | 11839628824            | h183.982784            |
| 92           91           90           89.4           89.4           89.4           97.7           91.1           87.54           91.1           87.54           91.1           87.54           91.1           87.54           91.1           87.54           91.1           87.54           91.1           87.54           91.1           87.54           91.1           87.54           91.1           89.8           91.1           89.8           91.1           89.8           91.1           89.8           91.1           92.5           93.3           93.4           94.5           95.7           95.7           95.7           95.7           95.1           95.2           95.2           95.3           95.4           95.5           95.6           95.7                                                                                                                                                                                                                                                                                                                                                                                                                                                                                                                                                       | alt                     | a77                         | a2.5                  | a2.5                   | aL.3-                  | Mit                     | hit                      | hat               | hat                    | hat           | hit                          | 404               | hit             | hirt                    | Mat                 | MA                 | hit                 | Steel                 | Stol                      | 5 koV             | StoV              | StoV              | 4404                | 3.5a62.U 5-6        | 33a62U 54             | 33a62U 54              | 3.3a62U 5-4            | 3.Sub2U 54             |
|                                                                                                                                                                                                                                                                                                                                                                                                                                                                                                                                                                                                                                                                                                                                                                                                                                                                                                                                                                                                                                                                                                                                                                                                                                                                                                                              | 89.7                    | 68.2                        | 59                    | 74.91                  | 84                     | 95.7                    | 95.9                     | 98.5              | 97.2                   | 98.3          | 98.4                         | 56                | 94.5            | 94.8                    | 95.6                | 95.9               | 96.8                | 89.8                  | 91.1                      | 94.7              | 87.54             | 91.1              | 97.7                | 89.4                | 89.4                  | 06                     | 91                     | 92                     |
| 2000<br>2000<br>2000<br>2000<br>2000<br>2000<br>2000<br>200                                                                                                                                                                                                                                                                                                                                                                                                                                                                                                                                                                                                                                                                                                                                                                                                                                                                                                                                                                                                                                                                                                                                                                                                                                                                  |                         | 2                           | 2                     |                        | 2                      |                         |                          | 2                 |                        |               |                              |                   |                 |                         |                     |                    |                     |                       |                           |                   |                   |                   |                     |                     |                       |                        |                        |                        |

|                        | 81 Agenta A they out of | 80 ment year Arta | 79 ANN AN4.00- 9010 | 3"7UY . @ 50" 44 84 | 17 and the Water A Star | 76 Agenthe stigent & story | 75 and act shu h 34C2 | 74 N. 2. P. gr. P. N. D. 7. P. gr | 73 241470 770 90 | 72 A76 00 A 43 00.4     | 71 7APA JHA A           | 70 AAAR ALD . PH       | 69 24+ MAFa- Egya-     | 68 Cohen Pintin Argon | 67 ARMARAPY THA         | 66 m.5 2.5 HANge | 65 and RA WY & AS & | 64 1/ or Cogo how with | 63 PAN NUL 3 Son Mar. | 62 A 976 & 20 A 9m Am   | 61 gohhe ar his  | 60 11 A. &. A. | 59 \$\$770 J.C. J. J.M. | 58 GEAPS AND 1403 | 57 A.P.A YAR. PLAD. | 56 NV4 N. 22 RA | 55 LCNO- MND- 58% | 54 1970 0.66 Nono-  |
|------------------------|-------------------------|-------------------|---------------------|---------------------|-------------------------|----------------------------|-----------------------|-----------------------------------|------------------|-------------------------|-------------------------|------------------------|------------------------|-----------------------|-------------------------|------------------|---------------------|------------------------|-----------------------|-------------------------|------------------|----------------------------------------------------|-------------------------|-------------------|---------------------|-----------------|-------------------|---------------------|
| 44                     | A                       | A                 | ħ                   | A                   | 1                       | æ                          | 12                    | ø                                 | æ                | a                       | A                       | æ                      | A                      | A                     | ø                       | ħ                | A                   | æ                      | ø                     | æ                       | æ                | A                                                  | 8                       | ø                 | 12                  | θ               | ø                 | æ                   |
| 211 OT                 | 18 112                  | 18 115            | 19 117              | 1277                | 125                     | 125                        | 115                   | 115                               | 115              | 17 125                  | 18 127                  | 18 125                 | 18 115                 | 17 115                | 18 115                  | 17 117           | 17 115              | 17 115                 | 18 127                | 18 127                  | 18 125           | 128                                                | 125                     | 125               | 115                 | 115             | 115               | 21 127              |
| 107 X 111.             | m/ 3.400                | al X MC           | a/ Ž'MC             | Sonar Lant USY      | Sertar Lant U'Sry       | YSU How Land               | Sonao Laoli VSV       | Sortan Cantt U'SY                 | YSU Haw Same     | 16.2957 NAV 1164 anu/25 | 16.2957 Nal 1164 anu/25 | 16.2997 hal hef and 24 | 161997 Kal 118/ 000/25 | 16.1957 hal hef ow 27 | 16.2997 And hef and 2 5 | 1040228 2.00 HAA | 13000227.2.2 HAA    | 1. 10 4 677 5 2 20 4WY | ANA 675 32 2000 4     | ANA 677 5 2 2 20 4/ A.F | ANA 675 32 24044 | 2025 SCR HAT                                       | 1028 SCR HAT            | 7027 SLA HAF      | 1027.52.X HAX       | 1027 SUX HAX    | 10028 S.C.F. HAA  | a/h6/25 22.25 anh59 |
| 14167                  | 1003                    | 4304              | 4057                | VU platta           | VU plachda              | V'U filabila               | ablacky UV            | abliably U'V                      | WU Habildo       | 22                      | 24                      | 86                     | 26                     | 24                    | R.C.                    | .84              | 24                  | 24                     | 24                    | 26                      | 22               | 24                                                 | 22                      | 24                | R.C.                | 24              | R6                | 670                 |
| 89.5                   | 3                       | 92.2              | 96.6                | 88.7                | 89.1                    | 94.6                       | 93.4                  | 94.6                              | 97.6             | 75.8                    | 61.4                    | 88.2                   | 94.63                  | 90.3                  | 72.64                   | 78.4             | 79.52               | 86                     | 94                    | 95                      | 96.68            | 68                                                 | 93.4                    | 94.7              | 91.3                | 98.2            | 95.56             | 82.4                |
| Childrente estatements |                         | 0000              | 2000                | 2000                | 2000                    | 2000                       | 2000                  | 2000                              | 2000             | 2000                    | 2000                    | 2000                   | 2000                   | 2000                  | 2000                    | 2000             | 2000                | 2000                   | 2000                  | 2000                    | 2000             | 2000                                               | 2000                    | 2000              | 2000                | 2000            |                   |                     |